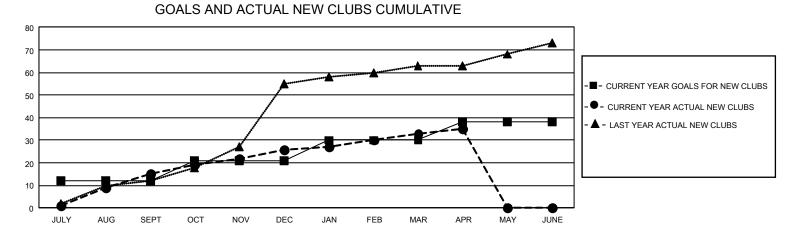

## GMT Constitutional Area 8, Group B

REPORT DOES NOT INCLUDE CLUBS IN UNDISTRICTED AREAS.

| Clubs                 |               |           |               | Members               |                          |                         |                                                    |
|-----------------------|---------------|-----------|---------------|-----------------------|--------------------------|-------------------------|----------------------------------------------------|
| RESULTS FOR 2021-2022 |               |           |               | RESULTS FOR 2021-2022 |                          |                         |                                                    |
| QUARTER               | NEW CLUB GOAL | NEW CLUBS | DROPPED CLUBS | QUARTER               | EMBER GROWTH NET<br>GOAL | MEMBER GROWTH<br>ACTUAL | DROPPED MEMBERS<br>ACTUAL (including<br>transfers) |
| JULY/AUG/SEPT         | 36            | 15        | 3             | JULY/AUG/SEPT         | - 350                    | 702                     | 263                                                |
| OCT/NOV/DEC           | 27            | 11        | 6             | OCT/NOV/DEC           | 380                      | 990                     | 822                                                |
| JAN/FEB/MAR           | 27            | 7         | 1             | JAN/FEB/MAR           | 305                      | 645                     | 258                                                |
| APR/MAY/JUNE          | 24            | 2         | 0             | APR/MAY/JUNE          | 278                      | 161                     | 94                                                 |