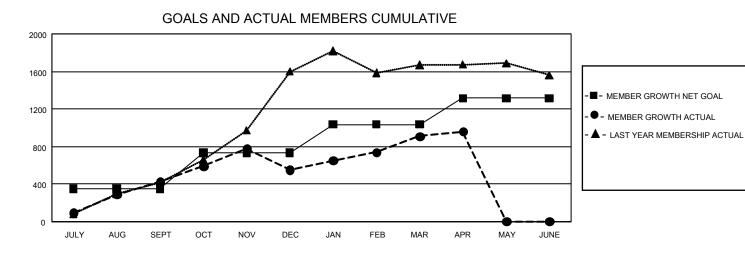

## GMT Constitutional Area 8, Group B

REPORT DOES NOT INCLUDE CLUBS IN UNDISTRICTED AREAS.

| Clubs                 |               |           |               | Members               |                          |                         |                                                    |
|-----------------------|---------------|-----------|---------------|-----------------------|--------------------------|-------------------------|----------------------------------------------------|
| RESULTS FOR 2021-2022 |               |           |               | RESULTS FOR 2021-2022 |                          |                         |                                                    |
| QUARTER               | NEW CLUB GOAL | NEW CLUBS | DROPPED CLUBS | QUARTER               | EMBER GROWTH NET<br>GOAL | MEMBER GROWTH<br>ACTUAL | DROPPED MEMBERS<br>ACTUAL (including<br>transfers) |
| JULY/AUG/SEPT         | 36            | 15        | 3             | JULY/AUG/SEPT         | - 350                    | 702                     | 263                                                |
| OCT/NOV/DEC           | 27            | 11        | 6             | OCT/NOV/DEC           | 380                      | 990                     | 822                                                |
| JAN/FEB/MAR           | 27            | 7         | 1             | JAN/FEB/MAR           | 305                      | 645                     | 258                                                |
| APR/MAY/JUNE          | 24            | 2         | 0             | APR/MAY/JUNE          | 278                      | 161                     | 94                                                 |